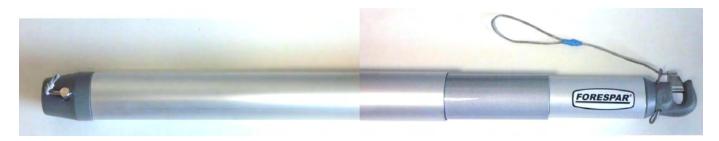

## TRI REACHER WHISKER POLE

#408200 (UPC #02802619071-0)

This telescoping pole unleashes the maximum versatility of your asymmetric headsail. Sail deeper and faster in light to moderate winds (to 12 knots true) on boats 30 – 40 feet LOA. "UTS" inboard end works with Forespar's T-125-S (#333004) mast cars or fixed mount toggle (see below).

The Tri Reacher Whisker pole collapses to just 8 feet for easy storage and telescopes to 21 feet! Weight is just 17 pounds and ships via UPS.