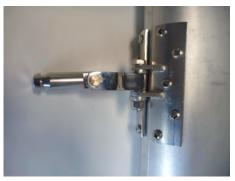

## FIXED MAST TOGGLE OR FC-FLANGE

(FOR USE WITH THE TRI REACHER WHISKER POLE) #333025 - TOGGLE PIN (UPC #02802619072-7) #332025 - FC-FLANGE (UPC #02802619096-3)

A simple and sound solution for setting downwind poles without the expense of a fully adjustable track and car system. For boats to 40 feet LOA.