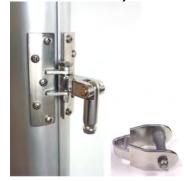

## FIXED MAST TOGGLE OR FC-FLANGE

(FOR USE WITH THE TRI REACHER WHISKER POLE) #333025 - TOGGLE PIN (UPC #02802619072-7) #332025 - FC-FLANGE (UPC #02802619096-3)

A simple and sound solution for setting downwind poles without the expense of a fully adjustable track and car system. For boats to 40 feet LOA.