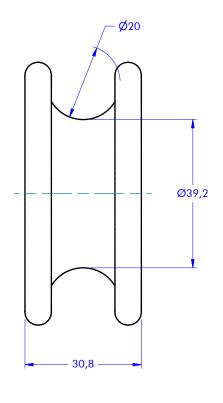

| antal                         | Ring D28 x 20 Alu                                         | R28.20                           |  |  |
|-------------------------------|-----------------------------------------------------------|----------------------------------|--|--|
|                               | DESCRIPTION                                               | MODEL CODE                       |  |  |
| www.antal.it - antal@antal.it | This drawing is Antal's exclusive ownership, protected by | y law. Cannot be reproduced or h |  |  |