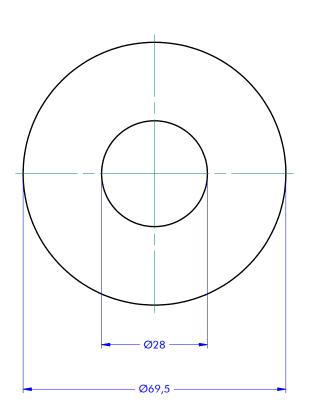

| antal                         | Ring D28 x 20 Alu                                         | R28.20                           |  |  |
|-------------------------------|-----------------------------------------------------------|----------------------------------|--|--|
|                               | DESCRIPTION                                               | MODEL CODE                       |  |  |
| www.antal.it - antal@antal.it | This drawing is Antal's exclusive ownership, protected by | y law. Cannot be reproduced or h |  |  |